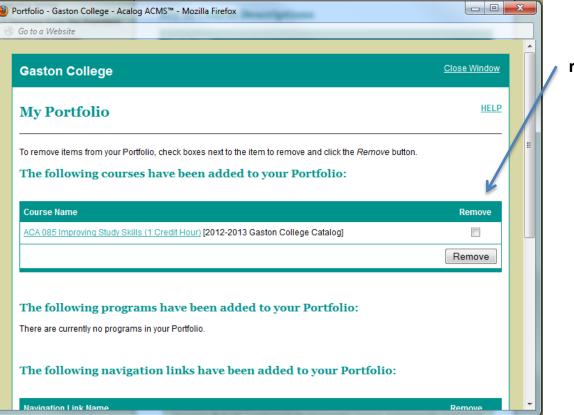

## How to Remove Information from the Portfolio

You can verify and remove information from your portfolio.