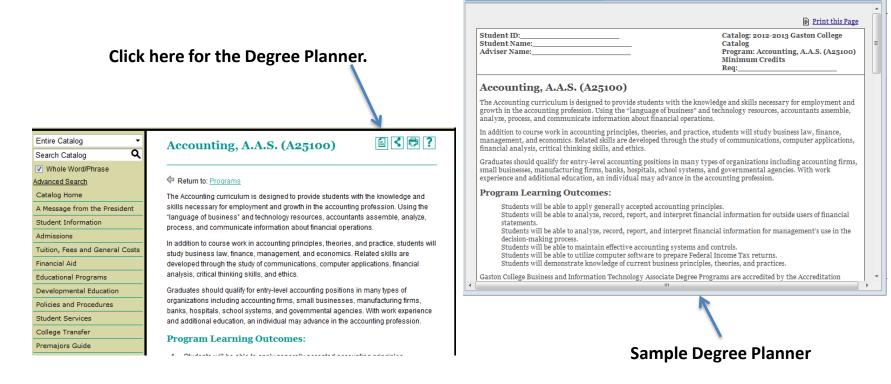

## **Program Preview**

|                                 | 2012-2013 Gaston College Catalog 🔹                                                                                                                                    |
|---------------------------------|-----------------------------------------------------------------------------------------------------------------------------------------------------------------------|
| Entire Catalog                  | Accounting, A.A.S. (A25100)                                                                                                                                           |
| Search Catalog Q                | 0/                                                                                                                                                                    |
| Whole Word/Phrase               |                                                                                                                                                                       |
| Advanced Search                 | Return to: Programs                                                                                                                                                   |
| Catalog Home                    | The Accounting curriculum is designed to provide students with the knowledge and                                                                                      |
| A Message from the President    | skills necessary for employment and growth in the accounting profession. Using the                                                                                    |
| Student Information             | "language of business" and technology resources, accountants assemble, analyze,<br>process, and communicate information about financial operations.                   |
| Admissions                      | In addition to course work in accounting principles, theories, and practice, students will                                                                            |
| Tuition, Fees and General Costs | study business law, finance, management, and economics. Related skills are                                                                                            |
| Financial Aid                   | developed through the study of communications, computer applications, financial                                                                                       |
| Educational Programs            | analysis, critical thinking skills, and ethics.                                                                                                                       |
| Developmental Education         | Graduates should qualify for entry-level accounting positions in many types of                                                                                        |
| Policies and Procedures         | organizations including accounting firms, small businesses, manufacturing firms,<br>banks, hospitals, school systems, and governmental agencies. With work experience |
| Student Services                | and additional education, an individual may advance in the accounting profession.                                                                                     |
| College Transfer                | Program Learning Outcomes                                                                                                                                             |
| Premajors Guide                 | Program Learning Outcomes:                                                                                                                                            |
| Programs                        | <ol> <li>Students will be able to apply generally accepted accounting principles.</li> </ol>                                                                          |
| Programs by Division            | <ol><li>Students will be able to analyze, record, report, and interpret financial information<br/>for outside users of financial statements.</li></ol>                |
| Course Descriptions             | <ol> <li>Students will be able to analyze, record, report, and interpret financial information</li> </ol>                                                             |
| Administration/Faculty/Staff    | for management's use in the decision-making process.                                                                                                                  |
| Map/Directions                  | <ol><li>Students will be able to maintain effective accounting systems and controls.</li></ol>                                                                        |
|                                 | <ol><li>Students will be able to utilize computer software to prepare Federal Income Tax<br/>returns.</li></ol>                                                       |
|                                 | <ol> <li>Students will demonstrate knowledge of current business principles, theories,<br/>and practices.</li> </ol>                                                  |
|                                 |                                                                                                                                                                       |
|                                 | Gaston College Business and Information Technology Associate Degree Programs<br>are accredited by the Accreditation Council for Business Schools and Programs         |
|                                 | (ACBSP).                                                                                                                                                              |
|                                 |                                                                                                                                                                       |
|                                 | First Year                                                                                                                                                            |
|                                 | Fall                                                                                                                                                                  |
|                                 | ACC 120 Prin of Financial Acct (4 Credit Hours)                                                                                                                       |
|                                 | BUS 115 Business Law I (3 Credit Hours)                                                                                                                               |
|                                 | <u>CIS 110 Introduction to Computers (3 Credit Hours)</u>                                                                                                             |
|                                 | ENG 111 Expository Writing (3 Credit Hours)     Humanities Elective (3 Credit Hours)                                                                                  |
|                                 |                                                                                                                                                                       |
|                                 | Total Credit Hours: 16                                                                                                                                                |

#### How to Use the Degree Planner 🤮 Program: Accounting, A.A.S. (A25100) - Gaston College - Acalog ACMS™ - Windows Internet Explorer 6 http://catalog.gaston.edu/preview\_degree\_planner.php?catoid=2&poid=135&returnto=41&print