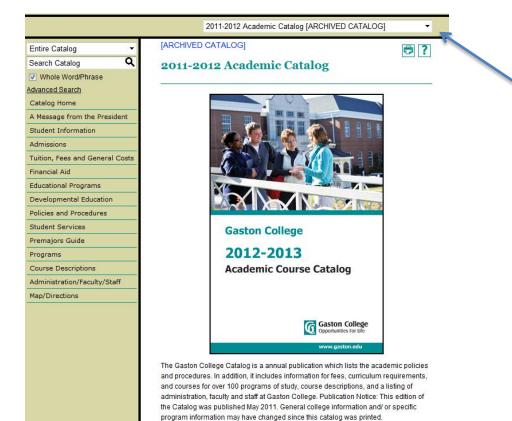

# How to View Archived (previous) Catalogs

To view archived catalogs click the drop down. To return to the active catalog click the drop down.

(A)

www.gaston.edu

**Gaston College** 

**Opportunities For Life** 